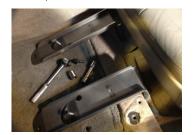

### STEP 1

Remove the three ExtendMySeat brackets from the package and locate the four black 3/8 bolts provided.