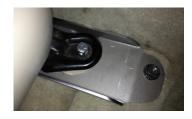

#### STEP 6

In the front area; lay your factory seat on top of the ExtendMySeat brackets and align seat holes with ExtendMySeat holes. Slightly tighten front two feet with provided ExtendMySeat bolts.

#### STEP 8

Make sure all eight bolts (four factory and four ExtendMySeat) are tight and secure.