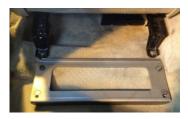

#### STEP 4

Locate the two identical front ExtendMySeat brackets.

Move back to the front seat. Start with the two front "smaller" ExtendMySeat brackets, tip your seat back and slide the brackets under the seat. (Note: Do not secure any of the bolts at this time)