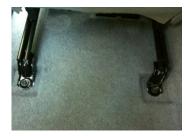

### STEP 5

Move to the back seat in order to install the larger ExtendMySeat rear bracket. Align the two factory holes and insert factory bolts. Align two ExtendMySeat holes and slightly tighten with the ExtendMySeat bolts provided.

### STEP 7

Press seat lever and slide seat to the up most front position. Go to back of seat and secure the remaining four rear bolts.