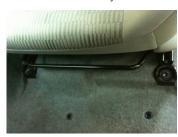

### STEP 3

Now slide your seat all the way to the front and go to the rear seat. Remove the two plastic caps, locate and remove the two rear factory bolts. (Note: the factory seat is not secure)

#### STEP 4

Locate the two identical front ExtendMySeat brackets.

Move back to the front seat. Start with the two front "smaller" ExtendMySeat brackets, tip your seat back and slide the brackets under the seat. (Note: Do not secure any of the bolts at this time)