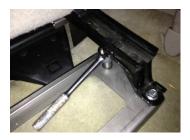

### STEP 5

Move to the back seat in order to install the larger ExtendMySeat rear bracket. Align the two factory holes and insert factory bolts. Align two ExtendMySeat holes and slightly tighten with the ExtendMySeat bolts provided.

### STEP 7

Press seat lever and slide seat to the up most front position. Go to back of seat and secure the remaining four rear bolts.