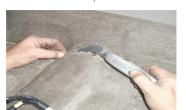

#### STEP 6

Tighten the factory bolts into the front and rear ExtendMySeat bracket holes.

(Note: You might need to cut your carpet for ease of installation)