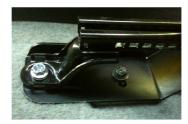

#### STEP 8

Press seat lever and slide seat to the most up front position. Go to back seat and screw down the two remaining factory feet with the stainless ExtendMySeat bolts.

Rear View