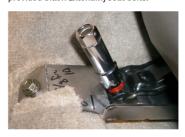

#### STEP 2

Use a 14 socket to remove the two factory bolts in the front seat of the car then slide your seat all the way forward.

#### STEP 3

Move to the backseat and remove the two plastic guards then locate and remove the two rear factory bolts.