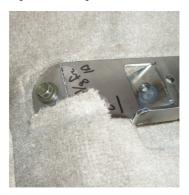

#### STEP 5

Lay down the two ExtendMySeat brackets under the seat so the four factory holes align (you can choose to remove your seat, but it is not necessary)

For 4Runner installation the ExtendMySeat brackets need to be installed with the 90 degree bends facing inward.

For Rav4 installation the ExtendMySeat brackets need to be installed with the 90 degree bends facing **outward** 