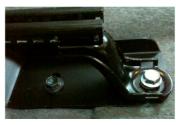

#### STEP 5

Lay down the two ExtendMySeat brackets under the seat so the four factory holes align (you can choose to remove your seat, but it is not necessary)

For 4Runner installation the ExtendMySeat brackets need to be installed with the 90 degree bends facing inward.

For Rav4 installation the ExtendMySeat brackets need to be installed with the 90 degree bends facing **outward** 